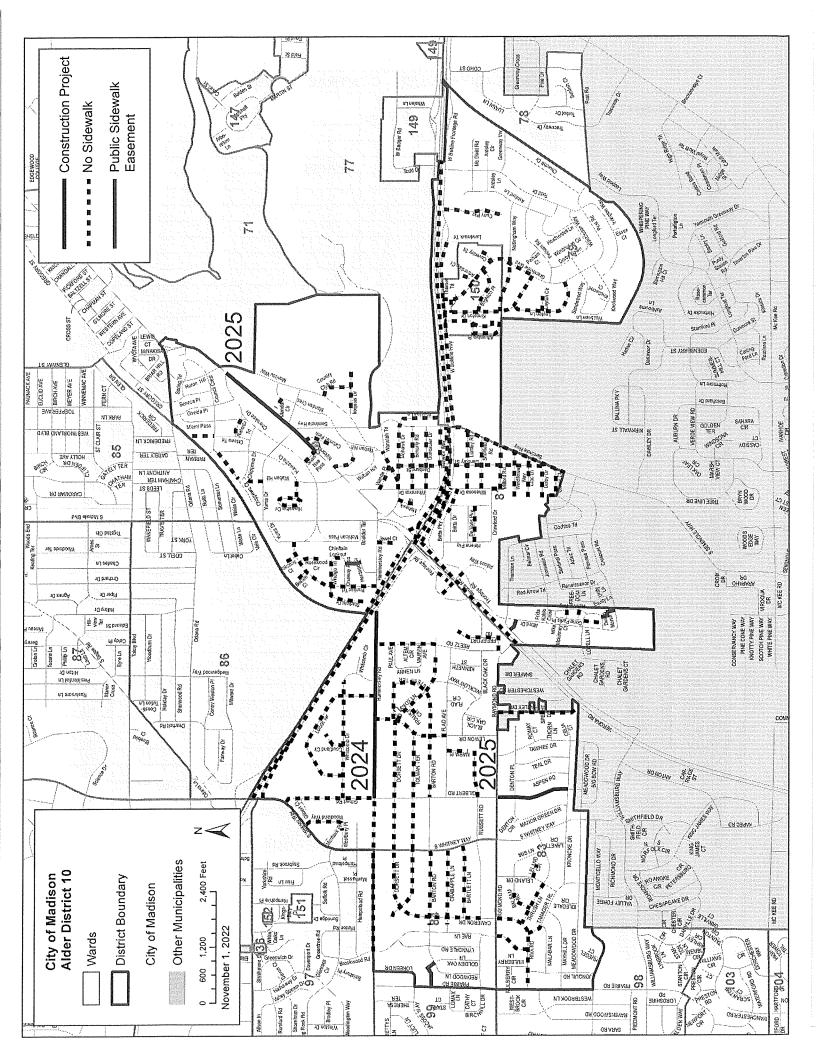

#### PROPOSAL, CONTRACT, BOND AND SPECIFICATIONS

FOR

ANNUAL HORIZONTAL SAWCUTTING OF CONCRETE SIDEWALK & INCIDENTAL **WORK (DISTRICT 10) - 2025** 

CONTRACT NO. 8790

**MUNIS NO. 15378** 

IN

MADISON, DANE COUNTY, WISCONSIN

# ANNUAL HORIZONTAL SAWCUTTING OF CONCRETE SIDEWALK & INCIDENTAL WORK (DISTRICT 10) - 2025 CONTRACT NO. 8790

#### A BEST VALUE CONTRACTING MUNICIPALITY

| PROJECT NAME:                                | ANNUAL HORIZONTAL SAWCUTTING OF |
|----------------------------------------------|---------------------------------|
|                                              | CONCRETE SIDEWALK & INCIDENTAL  |
|                                              | WORK (DISTRICT 10) - 2025       |
| CONTRACT NO.:                                | 8790                            |
| SBE GOAL                                     | 2%                              |
| BID BOND                                     | 5%                              |
| SBE PRE BID MEETING (2:00 P.M.)              | February 6, 2025                |
| PREQUALIFICATION APPLICATION DUE (2:00 P.M.) | February 6, 2025                |
| BID SUBMISSION (2:00 P.M.)                   | February 13, 2025               |
| BID OPEN (2:30 P.M.)                         | February 13, 2025               |
| PUBLISHED IN WSJ                             | January 30 & February 6, 2025   |